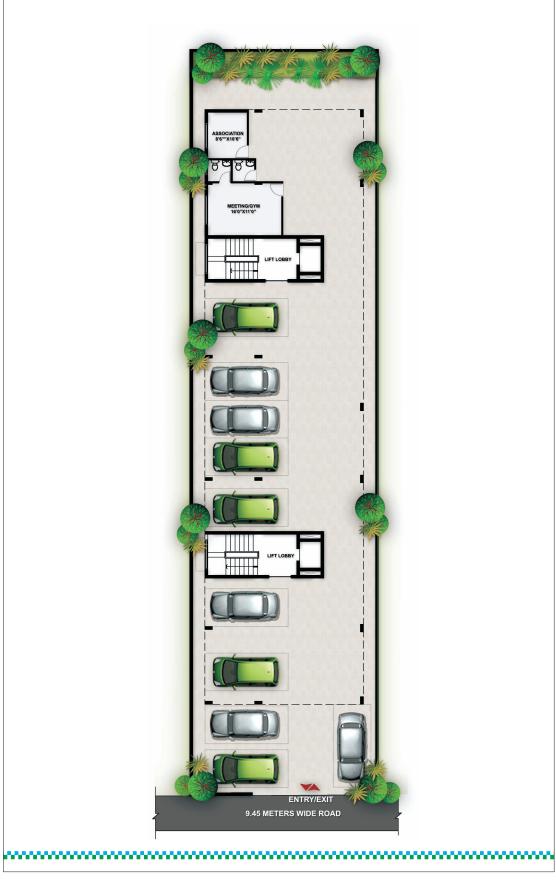

(Sft) | No. of<br>Apts. | Applicable<br>Floor |
|------------|--------------|------------|------------|-----------------|---------------------|
| 1          | G4           | 2 BHK + ST | 1289.39    | 1               | Ground              |
| 2          | F4           | 2 BHK + ST | 1289.39    | 1               | First               |

......

## Opal Residency GANGANAGAR, HEBBAL







Opal Residency

GANGANAGAR, HEBBAL

Floor plan for S2 Apartments



| SI.<br>No. | Apt.<br>Name | Туре  | Area (Sft) | No. of<br>Apts. | Applicable<br>Floor |
|------------|--------------|-------|------------|-----------------|---------------------|
| 1          | S2           | 2 BHK | 1185.24    | 1               | Second              |

......

# Opal Residency Ganganagar, Hebbal







Stilt Floor Plan