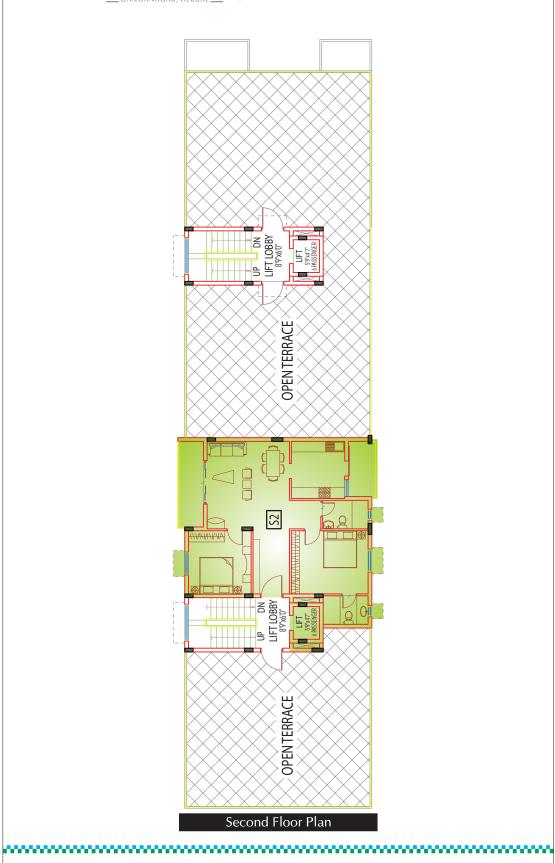

## Opal Residency GANGANAGAR, HEBBAL

Opal Residency

GANGANAGAR, HEBBAL

Floor plan for S2 Apartments

| SI.<br>No. | Apt.<br>Name | Туре  | Area (Sft) | No. of<br>Apts. | Applicable<br>Floor |
|------------|--------------|-------|------------|-----------------|---------------------|
| 1          | S2           | 2 BHK | 1185.24    | 1               | Second              |