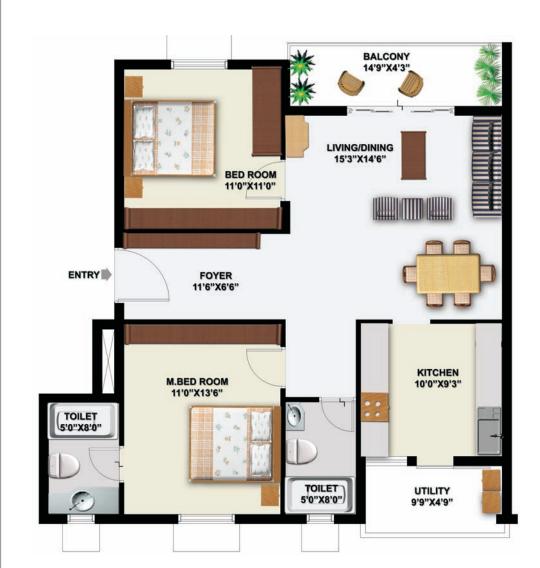

\_\_\_\_\_

Floor plan for G2 & F2 Apartments

| SI.<br>No. | Apt.<br>Name | Туре  | Area (Sft) | No. of<br>Apts. | Applicable<br>Floor |
|------------|--------------|-------|------------|-----------------|---------------------|
| 1          | G2           | 2 BHK | 1168.28    | 1               | Ground              |
| 2          | F2           | 2 BHK | 1168.28    | 1               | First               |