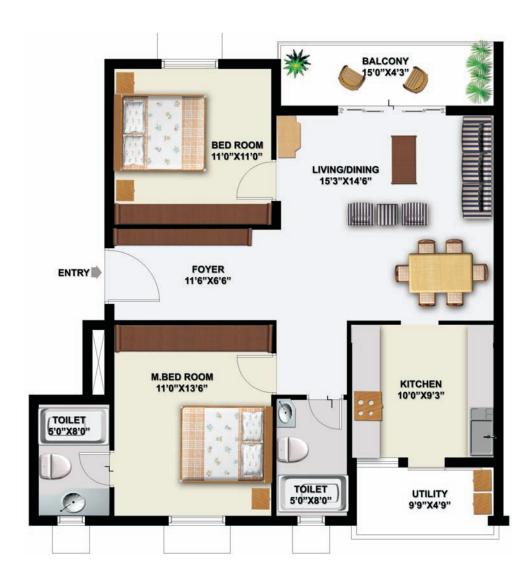

Rosedale - Residential Apartments Padur, Chennai

Opal Residency

Ganganagar, Hebbal

Floor plan for G1 & F1 Apartments

| SI.<br>No. | Apt.<br>Name | Туре       | Area (Sft) | No. of<br>Apts. | Applicable<br>Floor |
|------------|--------------|------------|------------|-----------------|---------------------|
| 1          | G1           | 2 BHK + ST | 1284.21    | 1               | Ground              |
| 2          | F1           | 2 BHK + ST | 1284.21    | 1               | First               |