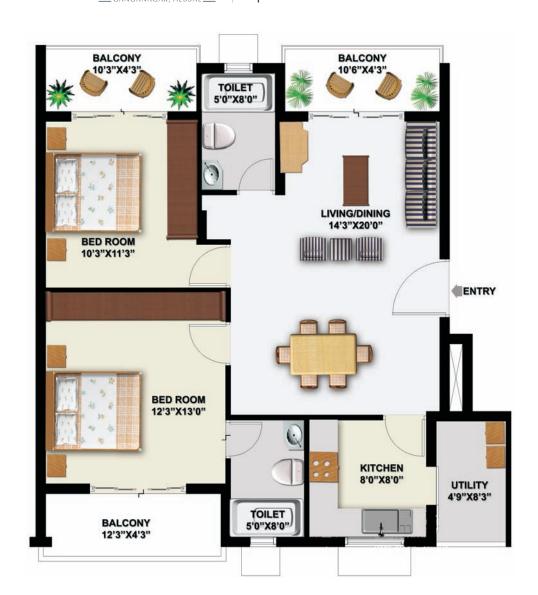

\_\_\_\_\_

Floor plan for G2 & F2 Apartments

| SI.<br>No. | Apt.<br>Name | Туре  | Area (Sft) | No. of<br>Apts. | Applicable<br>Floor |
|------------|--------------|-------|------------|-----------------|---------------------|
| 1          | G2           | 2 BHK | 1168.28    | 1               | Ground              |
| 2          | F2           | 2 BHK | 1168.28    | 1               | First               |