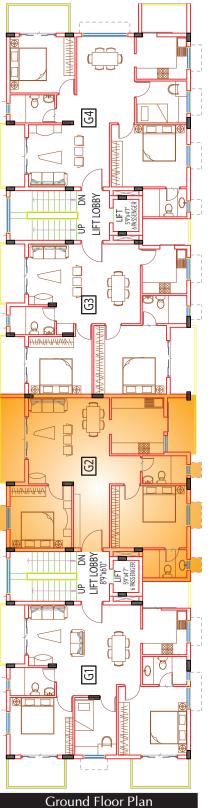

\_\_\_\_\_

Floor plan for G2 & F2 Apartments

| SI.<br>No. | Apt.<br>Name | Туре  | Area (Sft) | No. of<br>Apts. | Applicable<br>Floor |
|------------|--------------|-------|------------|-----------------|---------------------|
| 1          | G2           | 2 BHK | 1168.28    | 1               | Ground              |
| 2          | F2           | 2 BHK | 1168.28    | 1               | First               |