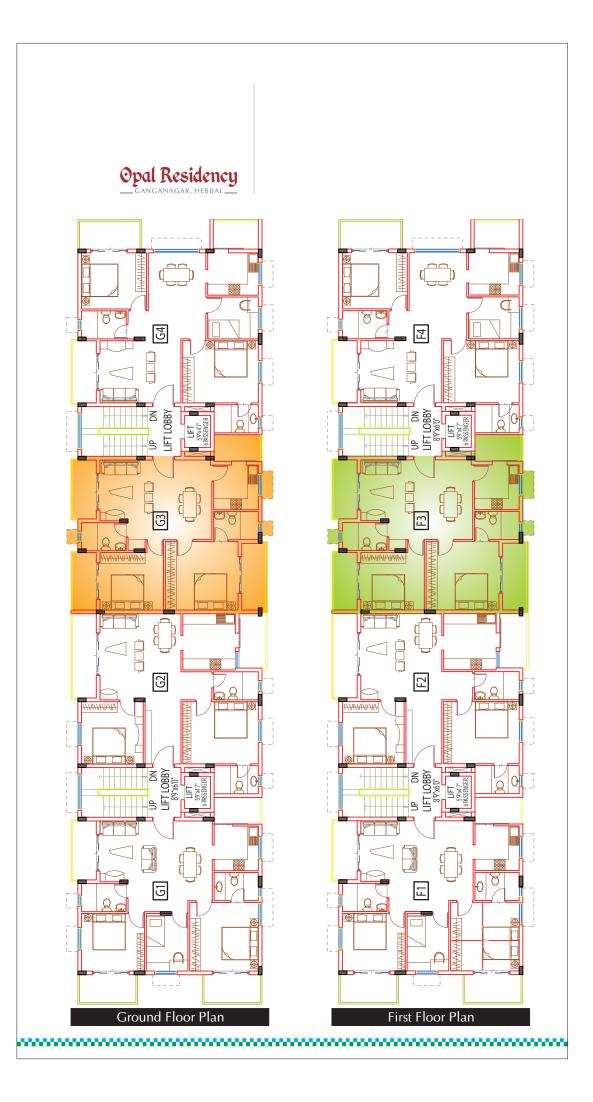

Rosedale - Residential Apartments Padur, Chennai

Opal Residency

Ganganagar, Hebbal

Floor plan for G1 & F1 Apartments

| SI.<br>No. | Apt.<br>Name | Туре       | Area (Sft) | No. of<br>Apts. | Applicable<br>Floor |
|------------|--------------|------------|------------|-----------------|---------------------|
| 1          | G1           | 2 BHK + ST | 1284.21    | 1               | Ground              |
| 2          | F1           | 2 BHK + ST | 1284.21    | 1               | First               |

\_\_\_\_\_

Floor plan for G2 & F2 Apartments

| SI.<br>No. | Apt.<br>Name | Туре  | Area (Sft) | No. of<br>Apts. | Applicable<br>Floor |
|------------|--------------|-------|------------|-----------------|---------------------|
| 1          | G2           | 2 BHK | 1168.28    | 1               | Ground              |
| 2          | F2           | 2 BHK | 1168.28    | 1               | First               |

# Opal Residency Ganganagar, Hebbal

Opal Residency

GANGANAGAR, HEBBAL

Floor plan for G3 & F3 Apartments

| SI.<br>No. | Apt.<br>Name | Туре  | Area (Sft) | No. of<br>Apts. | Applicable<br>Floor |
|------------|--------------|-------|------------|-----------------|---------------------|
| 1          | G3           | 2 BHK | 1169.87    | 1               | Ground              |
| 2          | F3           | 2 BHK | 1169.87    | 1               | First               |

\_\_\_\_\_

Floor plan for G4 & F4 Apartments

| SI.<br>No. | Apt.<br>Name | Туре       | Area (Sft) | No. of<br>Apts. | Applicable<br>Floor |
|------------|--------------|------------|------------|-----------------|---------------------|
| 1          | G4           | 2 BHK + ST | 1289.39    | 1               | Ground              |
| 2          | F4           | 2 BHK + ST | 1289.39    | 1               | First               |