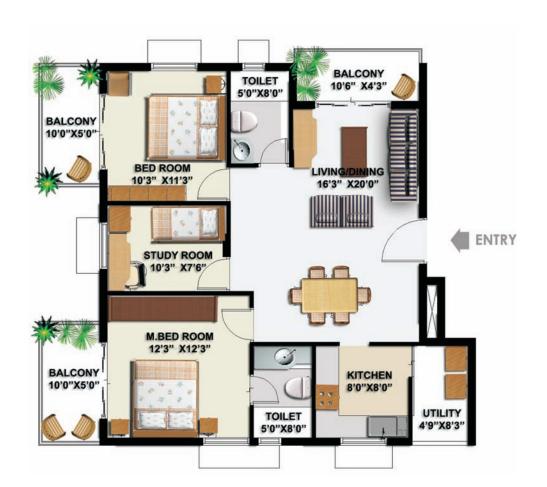

Rosedale - Residential Apartments Padur, Chennai

Opal Residency

Ganganagar, Hebbal

Floor plan for G1 & F1 Apartments

| SI.<br>No. | Apt.<br>Name | Туре       | Area (Sft) | No. of<br>Apts. | Applicable<br>Floor |
|------------|--------------|------------|------------|-----------------|---------------------|
| 1          | G1           | 2 BHK + ST | 1284.21    | 1               | Ground              |
| 2          | F1           | 2 BHK + ST | 1284.21    | 1               | First               |

\_\_\_\_\_

Floor plan for G2 & F2 Apartments

| SI.<br>No. | Apt.<br>Name | Туре  | Area (Sft) | No. of<br>Apts. | Applicable<br>Floor |
|------------|--------------|-------|------------|-----------------|---------------------|
| 1          | G2           | 2 BHK | 1168.28    | 1               | Ground              |
| 2          | F2           | 2 BHK | 1168.28    | 1               | First               |

# Opal Residency Ganganagar, Hebbal

Opal Residency

GANGANAGAR, HEBBAL

Floor plan for G3 & F3 Apartments

| SI.<br>No. | Apt.<br>Name | Туре  | Area (Sft) | No. of<br>Apts. | Applicable<br>Floor |
|------------|--------------|-------|------------|-----------------|---------------------|
| 1          | G3           | 2 BHK | 1169.87    | 1               | Ground              |
| 2          | F3           | 2 BHK | 1169.87    | 1               | First               |

\_\_\_\_\_

Floor plan for G4 & F4 Apartments

| SI.<br>No. | Apt.<br>Name | Туре       | Area (Sft) | No. of<br>Apts. | Applicable<br>Floor |
|------------|--------------|------------|------------|-----------------|---------------------|
| 1          | G4           | 2 BHK + ST | 1289.39    | 1               | Ground              |
| 2          | F4           | 2 BHK + ST | 1289.39    | 1               | First               |

## Opal Residency GANGANAGAR, HEBBAL

Opal Residency

GANGANAGAR, HEBBAL

Floor plan for S2 Apartments

| SI.<br>No. | Apt.<br>Name | Туре  | Area (Sft) | No. of<br>Apts. | Applicable<br>Floor |
|------------|--------------|-------|------------|-----------------|---------------------|
| 1          | S2           | 2 BHK | 1185.24    | 1               | Second              |