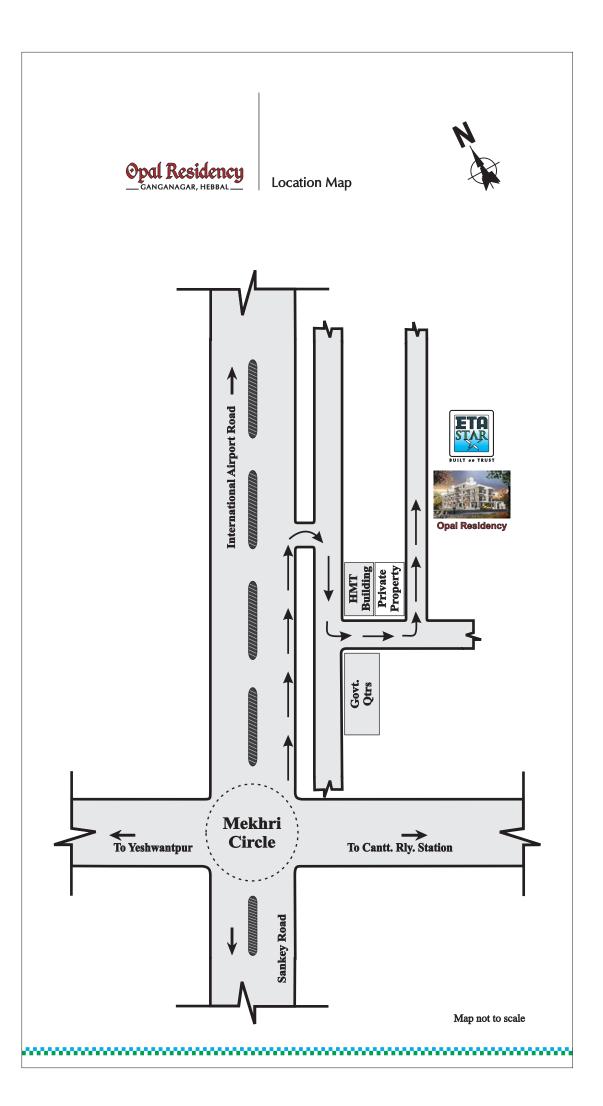

e | Туре       | Area (Sft) | No. of<br>Apts. | Applicable<br>Floor |
|------------|--------------|------------|------------|-----------------|---------------------|
| 1          | G4           | 2 BHK + ST | 1289.39    | 1               | Ground              |
| 2          | F4           | 2 BHK + ST | 1289.39    | 1               | First               |

......

## Opal Residency GANGANAGAR, HEBBAL







Opal Residency

GANGANAGAR, HEBBAL

Floor plan for S2 Apartments



| SI.<br>No. | Apt.<br>Name | Туре  | Area (Sft) | No. of<br>Apts. | Applicable<br>Floor |
|------------|--------------|-------|------------|-----------------|---------------------|
| 1          | S2           | 2 BHK | 1185.24    | 1               | Second              |

......

# Opal Residency Ganganagar, Hebbal







Stilt Floor Plan