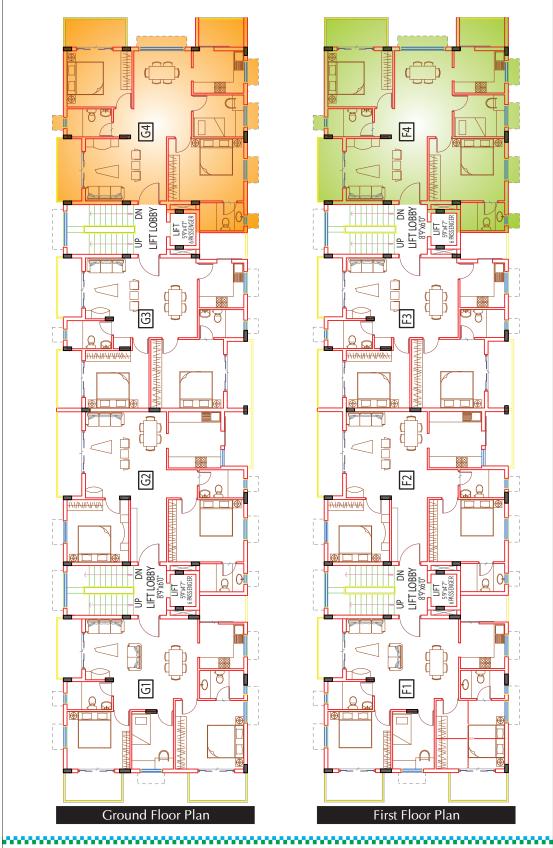

Rosedale - Residential Apartments Padur, Chennai

Opal Residency

Ganganagar, Hebbal

Floor plan for G1 & F1 Apartments

| SI.<br>No. | Apt.<br>Name | Туре       | Area (Sft) | No. of<br>Apts. | Applicable<br>Floor |
|------------|--------------|------------|------------|-----------------|---------------------|
| 1          | G1           | 2 BHK + ST | 1284.21    | 1               | Ground              |
| 2          | F1           | 2 BHK + ST | 1284.21    | 1               | First               |

\_\_\_\_\_

Floor plan for G2 & F2 Apartments

| SI.<br>No. | Apt.<br>Name | Туре  | Area (Sft) | No. of<br>Apts. | Applicable<br>Floor |
|------------|--------------|-------|------------|-----------------|---------------------|
| 1          | G2           | 2 BHK | 1168.28    | 1               | Ground              |
| 2          | F2           | 2 BHK | 1168.28    | 1               | First               |

# Opal Residency Ganganagar, Hebbal

Opal Residency

GANGANAGAR, HEBBAL

Floor plan for G3 & F3 Apartments

| SI.<br>No. | Apt.<br>Name | Туре  | Area (Sft) | No. of<br>Apts. | Applicable<br>Floor |
|------------|--------------|-------|------------|-----------------|---------------------|
| 1          | G3           | 2 BHK | 1169.87    | 1               | Ground              |
| 2          | F3           | 2 BHK | 1169.87    | 1               | First               |

\_\_\_\_\_

Floor plan for G4 & F4 Apartments

| SI.<br>No. | Apt.<br>Name | Туре       | Area (Sft) | No. of<br>Apts. | Applicable<br>Floor |
|------------|--------------|------------|------------|-----------------|---------------------|
| 1          | G4           | 2 BHK + ST | 1289.39    | 1               | Ground              |
| 2          | F4           | 2 BHK + ST | 1289.39    | 1               | First               |