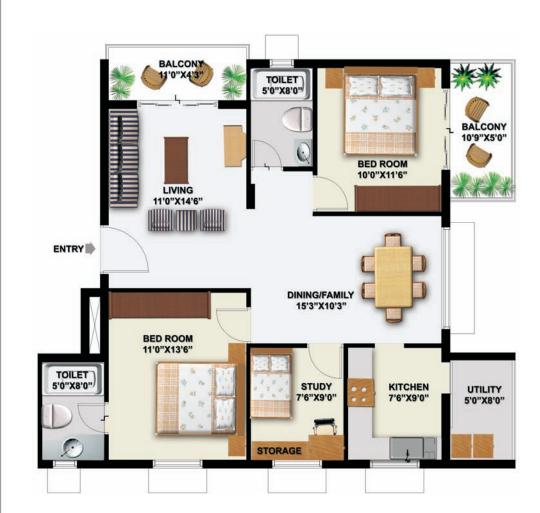

Rosedale - Residential Apartments Padur, Chennai

Opal Residency

Ganganagar, Hebbal

Floor plan for G1 & F1 Apartments

| SI.<br>No. | Apt.<br>Name | Туре       | Area (Sft) | No. of<br>Apts. | Applicable<br>Floor |
|------------|--------------|------------|------------|-----------------|---------------------|
| 1          | G1           | 2 BHK + ST | 1284.21    | 1               | Ground              |
| 2          | F1           | 2 BHK + ST | 1284.21    | 1               | First               |

\_\_\_\_\_

Floor plan for G4 & F4 Apartments

| SI.<br>No. | Apt.<br>Name | Туре       | Area (Sft) | No. of<br>Apts. | Applicable<br>Floor |
|------------|--------------|------------|------------|-----------------|---------------------|
| 1          | G4           | 2 BHK + ST | 1289.39    | 1               | Ground              |
| 2          | F4           | 2 BHK + ST | 1289.39    | 1               | First               |