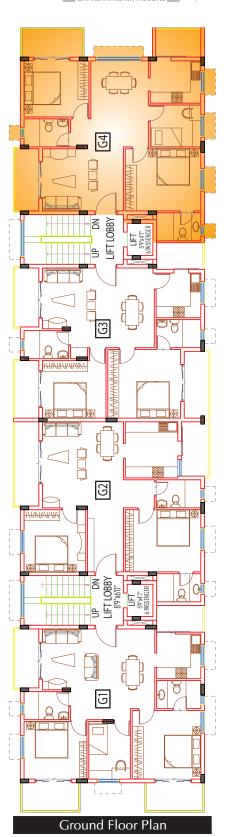

\_\_\_\_\_

Floor plan for G4 & F4 Apartments

| SI.<br>No. | Apt.<br>Name | Туре       | Area (Sft) | No. of<br>Apts. | Applicable<br>Floor |
|------------|--------------|------------|------------|-----------------|---------------------|
| 1          | G4           | 2 BHK + ST | 1289.39    | 1               | Ground              |
| 2          | F4           | 2 BHK + ST | 1289.39    | 1               | First               |

# Opal Residency Ganganagar, Hebbal

Stilt Floor Plan