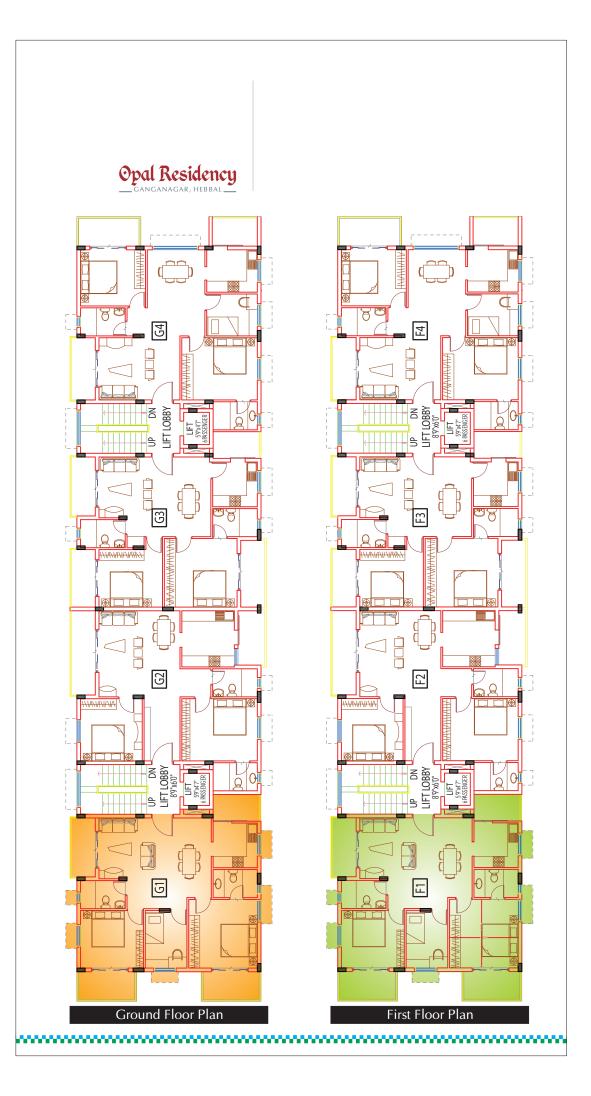

Rosedale - Residential Apartments Padur, Chennai

Opal Residency

Ganganagar, Hebbal

Floor plan for G1 & F1 Apartments

| SI.<br>No. | Apt.<br>Name | Туре       | Area (Sft) | No. of<br>Apts. | Applicable<br>Floor |
|------------|--------------|------------|------------|-----------------|---------------------|
| 1          | G1           | 2 BHK + ST | 1284.21    | 1               | Ground              |
| 2          | F1           | 2 BHK + ST | 1284.21    | 1               | First               |

\_\_\_\_\_

Floor plan for G2 & F2 Apartments

| SI.<br>No. | Apt.<br>Name | Туре  | Area (Sft) | No. of<br>Apts. | Applicable<br>Floor |
|------------|--------------|-------|------------|-----------------|---------------------|
| 1          | G2           | 2 BHK | 1168.28    | 1               | Ground              |
| 2          | F2           | 2 BHK | 1168.28    | 1               | First               |

# Opal Residency Ganganagar, Hebbal

Opal Residency

GANGANAGAR, HEBBAL

Floor plan for G3 & F3 Apartments

| SI.<br>No. | Apt.<br>Name | Туре  | Area (Sft) | No. of<br>Apts. | Applicable<br>Floor |
|------------|--------------|-------|------------|-----------------|---------------------|
| 1          | G3           | 2 BHK | 1169.87    | 1               | Ground              |
| 2          | F3           | 2 BHK | 1169.87    | 1               | First               |

\_\_\_\_\_

Floor plan for G4 & F4 Apartments

| SI.<br>No. | Apt.<br>Name | Туре       | Area (Sft) | No. of<br>Apts. | Applicable<br>Floor |
|------------|--------------|------------|------------|-----------------|---------------------|
| 1          | G4           | 2 BHK + ST | 1289.39    | 1               | Ground              |
| 2          | F4           | 2 BHK + ST | 1289.39    | 1               | First               |