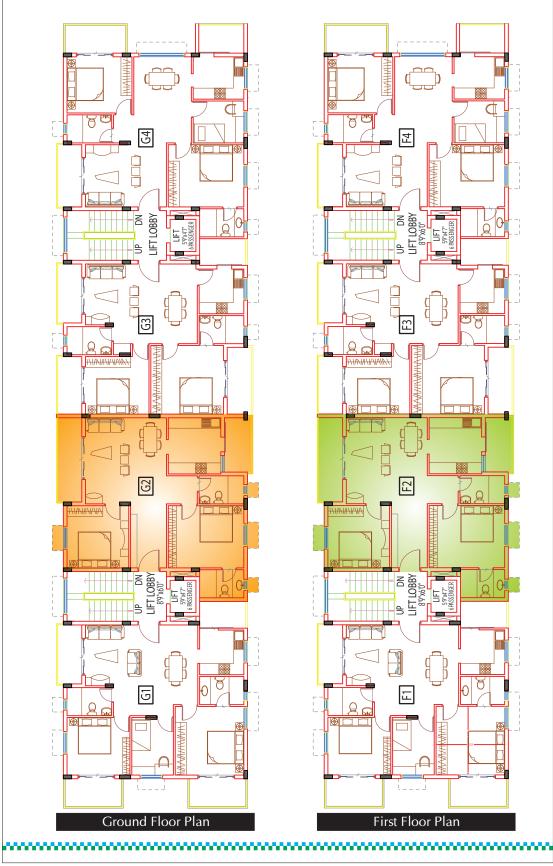

Rosedale - Residential Apartments Padur, Chennai

Opal Residency

Ganganagar, Hebbal

Floor plan for G1 & F1 Apartments

| SI.<br>No. | Apt.<br>Name | Туре       | Area (Sft) | No. of<br>Apts. | Applicable<br>Floor |
|------------|--------------|------------|------------|-----------------|---------------------|
| 1          | G1           | 2 BHK + ST | 1284.21    | 1               | Ground              |
| 2          | F1           | 2 BHK + ST | 1284.21    | 1               | First               |

\_\_\_\_\_

Floor plan for G2 & F2 Apartments

| SI.<br>No. | Apt.<br>Name | Туре  | Area (Sft) | No. of<br>Apts. | Applicable<br>Floor |
|------------|--------------|-------|------------|-----------------|---------------------|
| 1          | G2           | 2 BHK | 1168.28    | 1               | Ground              |
| 2          | F2           | 2 BHK | 1168.28    | 1               | First               |